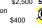

\$100

\$200

\$100

\$200

| 3     | Consolation 30 % of sales<br>Max \$400 | JACKPOT - Grey / Tri Colour |         |
|-------|----------------------------------------|-----------------------------|---------|
|       |                                        | Letter 'L'                  | \$50    |
| W PRO | GRESSIVE - RED                         | Full Card                   | \$1,000 |

| STW PROGRESSIN                        | E - RED | )       | Full Card                    | \$1,00 |
|---------------------------------------|---------|---------|------------------------------|--------|
| (not in book) \$2/1 Strip or 3/\$5.00 |         |         | On Bonus Strip Additional \$ | \$50   |
| Full Card in Des #'s                  | or less |         |                              |        |
|                                       | Max     | \$2,000 | Only these games Quali       | fy for |